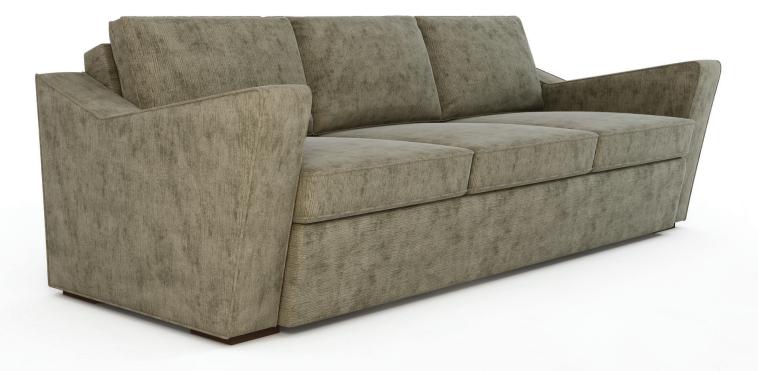

| racer sofa     | WIDTH:<br>DEPTH:<br>HEIGHT:<br>SEAT DEPTH:<br>SEAT HEIGHT: | 84"<br>37"<br>30"<br>24"<br>17" | COM:<br>COL:<br>COT: | 22 yds<br>396 sq. ft.<br>49.5 yds | Sofa is available as a<br>three seat sofa and a two<br>seat loveseat. Custom<br>sizes are also available for<br>each design. |
|----------------|------------------------------------------------------------|---------------------------------|----------------------|-----------------------------------|------------------------------------------------------------------------------------------------------------------------------|
| racer loveseat | WIDTH:<br>DEPTH:<br>HEIGHT:<br>SEAT DEPTH:<br>SEAT HEIGHT: | 60"<br>37"<br>30"<br>24"<br>17" | COM:<br>COL:<br>COT: | 18 yds<br>324 sq. ft.<br>36.5 yds | Please confirm details<br>of this tear sheet with<br>your Studio Van den Akker<br>sales associate                            |